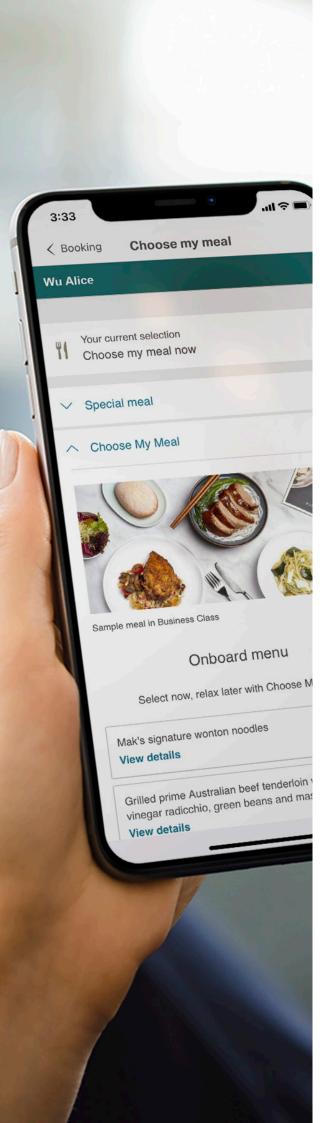

## CHOOSE A DISH FROM OUR ONBOARD MENU

Explore a selection of tasty dishes, from international flavours to contemporary Asian signatures.